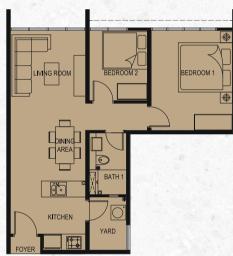

Gym, Pool, BBQ Deck and Multipurpose Hall.

**FACILITY DECK** 7 Multipurpose Court 10 Aromatic Gardens 13 Co-working Cafe 1 Lazy River 4 Swimming Pool 2 Multipurpose Hall 5 Beach Pool 8 Playground 14 Family-oriented Cafe 11 Jogging Track 6 Outdoor Gymnasium 9 BBQ Area 3 Gymnasium 12 Canopy Walk 15 Sky Gardens (Level 13)





**Swimming Pool** 

**甲甲甲甲甲甲甲甲** 

THE HE HERE THE REAL PROPERTY OF

TU UT







## SPACES DESIGNED FOR THE MODERN CITY

The furnished package and smart home system options make moving into your new home effortless, so you have more time to spend on making new memories in Gaia Residences.

> TYPE B Actual Show Unit

## FLOOR LAYOUT



TYPE A 550 sq.ft.

1 Bedroom 1 Bathroom



TYPE B 640 sq.ft. 2 Bedrooms 1 Bathroom



#### TYPE B1 660 sq.ft.

2 Bedrooms 1 Bathroom



# TYPE C 750 sq.ft.

2 Bedrooms 2 Bathrooms 1 Study Room



### **SPECIFICATIONS**

| (a) Structure      | : | Reinforced Concrete                      |
|--------------------|---|------------------------------------------|
| (b) Wall           | : | Brickwork / Reinforced Concrete          |
| (c) Ceiling        | : | Plasterboard & Paint / Skim Coat & Paint |
| (d) Floor Finishes | : | Tiles                                    |
| (e) Wall Finishes  | : | Skim Coat / Plaster & Paint / Tiles      |
| (f) Windows        | : | Metal Framed Glass Window                |
| (g) Doors          | : | Fire Rated Door / Timber Flush Door      |
| (h) Ironmongery    | : | Quality Lockset                          |

| (i) Sanitary Fittings    | A / AA | B / BB  | B1      | B2      | c/cc    |
|----