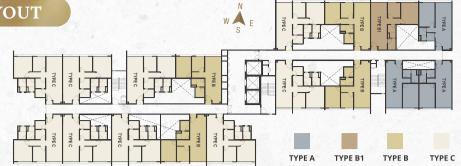

## FLOOR LAYOUT

TYPE A 550 sq.ft.

1 Bedroom 1 Bathroom

TYPE B 640 sq.ft. 2 Bedrooms 1 Bathroom

#### TYPE B1 660 sq.ft.

2 Bedrooms 1 Bathroom

# TYPE C 750 sq.ft.

2 Bedrooms 2 Bathrooms 1 Study Room