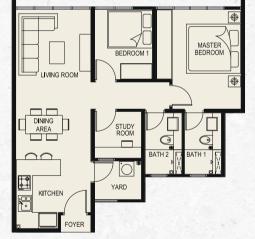

** 7 Multipurpose Court 10 Aromatic Gardens 13 Co-working Cafe 1 Lazy River 4 Swimming Pool 2 Multipurpose Hall 5 Beach Pool 8 Playground 14 Family-oriented Cafe 11 Jogging Track 6 Outdoor Gymnasium 9 BBQ Area 3 Gymnasium 12 Canopy Walk 15 Sky Gardens (Level 13)





**Swimming Pool** 

**甲甲甲甲甲甲甲甲** 

THE HE HERE THE REAL PROPERTY OF

TU UT







## SPACES DESIGNED FOR THE MODERN CITY

The furnished package and smart home system options make moving into your new home effortless, so you have more time to spend on making new memories in Gaia Residences.

> TYPE B Actual Show Unit

## FLOOR LAYOUT



TYPE A 550 sq.ft.

1 Bedroom 1 Bathroom



TYPE B 640 sq.ft. 2 Bedrooms 1 Bathroom



#### TYPE B1 660 sq.ft.

2 Bedrooms 1 Bathroom



# TYPE C 750 sq.ft.

2 Bedrooms 2 Bathrooms 1 Study Room



### **SPECIFICATIONS**

| (a) Structure      | : | Reinforced Concrete                      |
|--------------------|---|------------------------------------------|
| (b) Wall           | : | Brickwork / Reinforced Concrete          |
| (c) Ceiling        | : | Plasterboard & Paint / Skim Coat & Paint |
| (d) Floor Finishes | : | Tiles                                    |
| (e) Wall Finishes  | : | Skim Coat / Plaster & Paint / Tiles      |
| (f) Windows        | : | Metal Framed Glass Window                |
| (g) Doors          | : | Fire Rated Door / Timber Flush Door      |
| (h) Ironmongery    | : | Quality Lockset                          |

| (i) Sanitary Fittings    | A / AA | B / BB  | B1      | B2      | c/cc    |
|--------------------------|--------|---------|---------|--------