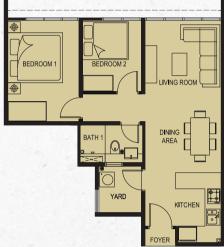

## FLOOR LAYOUT

TYPE A 550 sq.ft.

1 Bedroom 1 Bathroom

TYPE B 640 sq.ft. 2 Bedrooms 1 Bathroom