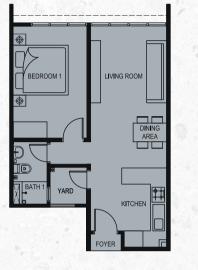

## FLOOR LAYOUT

TYPE A 550 sq.ft.

1 Bedroom 1 Bathroom

TYPE B 640 sq.ft. 2 Bedrooms 1 Bathroom